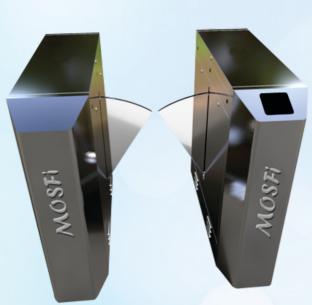

# **ECONOMY 401 M.S Flap Barrier (SINGLE LANE)**

### Features:

**MOSFI** machines are designed with the mindframe for providing quick & authorized pedestrian access control according to global need.

- At time of designing and manufacturing we must take care of core values like security of premises, block unauthorized entry, with no noise during operation and safety of people who are using Mosfi machine.
- wosfi ECONOMY SERIES Flap barrier are made up of mild steel-18 gauge sheet with powder coated paint for Esthetic look Standard color is (Grey) but our clients can choose the colour as per there interier designe. it can also be take customize flap embossing as per there org, name and logo & sheets can be 16 gauge/14 gauge.
- with ANTI CRASH SENSOR (for safety of user), ANTICONGULATION SENSOR (blocking of two person entry), ANTI PINCH FUNCTION (support with requirements of fire fighters), AUTO CLOSE MODE (in prescribed time DIRECTION CONTROL (for pedestrian IN/OUT).