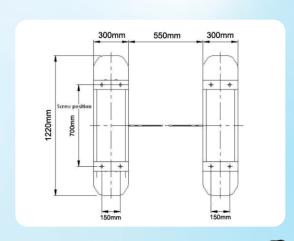

# MODEL NO ECO 301 M.S FLAP BARRIER

| Passage Width:     | Up To 550 mm           | Mother board:            | MOSFI IB-280                   |
|--------------------|------------------------|--------------------------|--------------------------------|
| MATERIAL           | MILD STEEL 18 Guage    | Anti crash sensor:       | IN-BUILT                       |
| Operating time:    | 2Sec                   | Anti Coagulation censor: | IN-BUILT                       |
| FLAP LED INDICATOR | No                     | Auto close censor:       | IN-BUILT                       |
| Paint              | Powder coated( Custom) | Alarm:                   | Anti side access/Block passage |
| FLAP DIMENSION     | 280mm*340mm            | Access through:          | S.Card+Pin+Push button         |
| BODY DIMENSION     | 800*300*880            | User capacity:           | 300 User                       |
| Opening direction: | BIDIRECTIONAL          | Verification Mode:       | 3 Mode                         |
| DRIVE VOLTAGE      | DC 24-V                | IP PROTECTION:           | IP43                           |
| POWER              | AC 220-V 50/60HZ       | Working Humidity:        | 20% To 60%                     |
| Power cunsomption  | 80 W                   | Working Temp:            | -5 To 55 deg C                 |